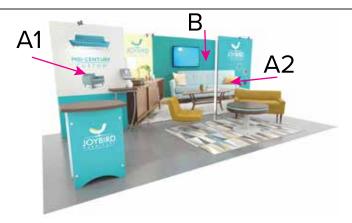

## SYK-2002

## Graphic Template 10 x 20 Inline Exhibit Backwall with Flat, Rectangular Panels – SEG Fabric Graphic

NOTE: All Raster Art (jpg, tiff,psd, png, etc.) must be at least 100 dpi at print size. Standard kits are often customized. Please check with Customer Service to ensure that this template matches your specific job.