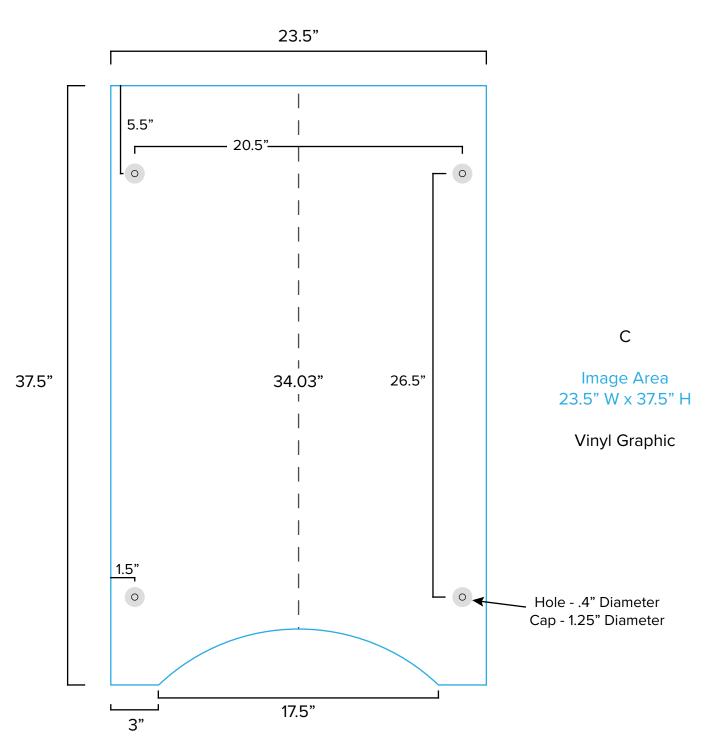

## SYM-401

Graphic Template Portable Counter – Vinyl Graphic

NOTE: All Raster Art (jpg, tiff,psd, png, etc.) must be at least 100 dpi at print size. Standard kits are often customized. Please check with Customer Service to ensure that this template matches your specific job.