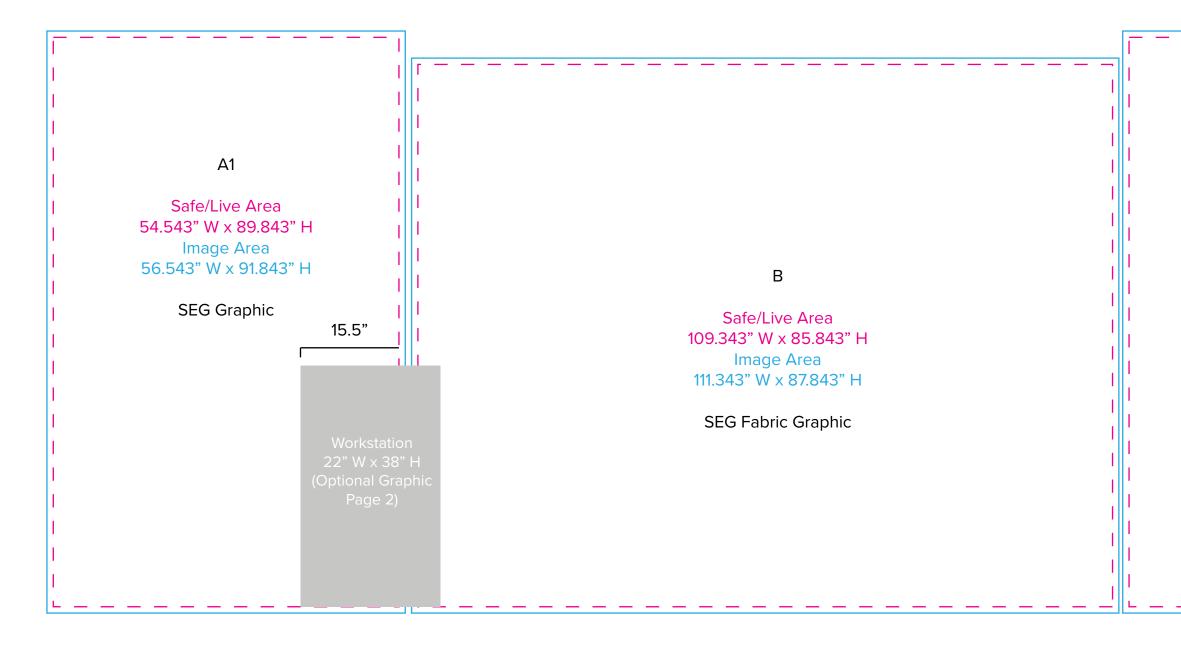

## Graphic Template 10 x 20 Inline Exhibit Backwall with Flat, Rectangular Panels – SEG Fabric Graphic

NOTE: All Raster Art (jpg, tiff,psd, png, etc.) must be at least 100 dpi at print size. Standard kits are often customized. Please check with Customer Service to ensure that this template matches your specific job.

A2

Safe/Live Area 54.543" W x 89.843" H Image Area 56.543" W x 91.843" H

SEG Graphic